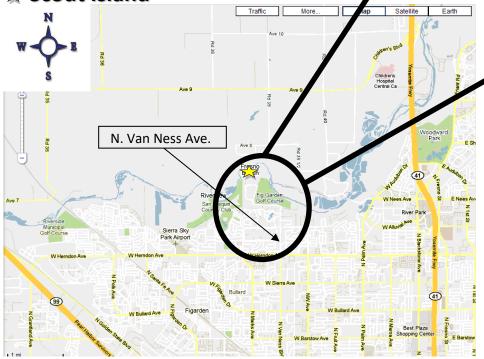

## Directions

- On Herndon, head east if you are coming from 99 or west if you are coming from 41.
- Go north on Van Ness Ave. and down the hill at the end of Van Ness Ave.
- Make your first immediate left taking you through the gate with two rock pillars.
- If the gate is locked please use the call box by pressing 010 then the "Call" button.
- Once opened, make your way down the hill, follow the curve to the right and take the road straight into Scout Island.

## 🔆 Scout Island

Scout Island Orchards Fig Garden Golf Course Ε 41 Alluvia N. Van Ness N. West Marks Herndon ←99 Gate to Scout Island **Call Box**